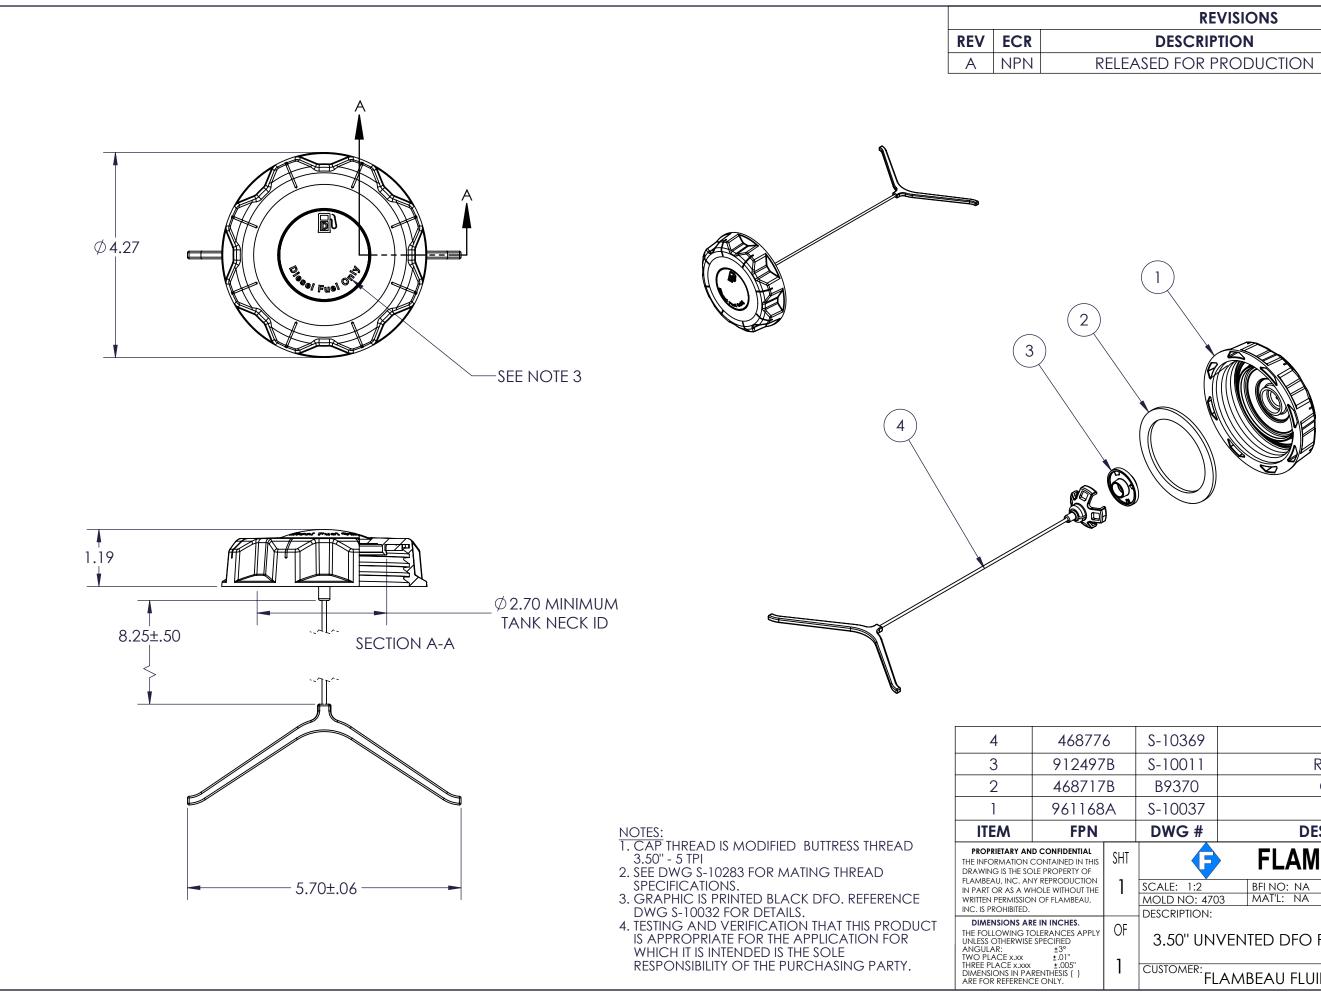

| <br>                                            |             |      |  |  |  |
|-------------------------------------------------|-------------|------|--|--|--|
| S-10369                                         | TETHER      | 1    |  |  |  |
| S-10011                                         | RETAINER    |      |  |  |  |
| B9370                                           | GASKET      | 1    |  |  |  |
| S-10037                                         | CAP         | 1    |  |  |  |
| DWG #                                           | DESCRIPTION | QTY. |  |  |  |
| <b>FLAMBEAU, INC.</b>                           |             |      |  |  |  |
|                                                 |             |      |  |  |  |
| SCALE: 1:2                                      |             |      |  |  |  |
| MOLD NO: 4703 MAT'L: NA FPN: 080192AE           |             |      |  |  |  |
| <br>DESCRIPTION:                                |             |      |  |  |  |
|                                                 |             |      |  |  |  |
| 3.50" UNVENTED DFO PRINTED CAP - GREEN          |             |      |  |  |  |
|                                                 |             |      |  |  |  |
| CUSTOMER: FLAMBEAU FLUID SYSTEMS DWG NO: 080192 |             |      |  |  |  |
| FLAIVIDEAU FLUID 3131EIVI3 000192               |             |      |  |  |  |